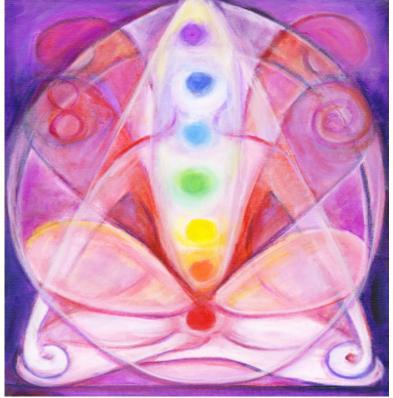

## THE CHAKRAS: QUALITIES AND COMMON COLOR MEANINGS:

7<sup>th</sup>: Connection with your Higher Self/The Divine Violet or white: knowledge and wisdom

- 6<sup>th</sup>: Vision, perception,
  5th: Communication, expression
  5th: Communication, expression
  5ky Blue: certainty, clarity, loyalty
  4th: Love, affinity, identity
  Green: growth, change, healing
  3rd: Actions, male & female energy, your will
  2nd: Emotions, sexuality
  Orange: creativity, being social
- 1st: Survival, security, safety Red: passion, vitality, anger, being real